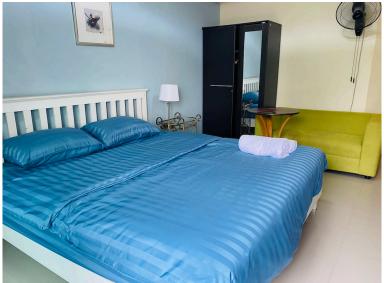

# Standard Room Room no. 21,23,31,33

Room Type: Standard room with Kitchen Counter, Sofa, Private Balcony,

Private Bathroom)

**Room Size:** 25 Sqm. (There is a counter Kitchenette. )

Location: These are on third floor and Second floor at the Conor, Backside

### Furniture inside the room.

- Counter Kitchenette.
- Sofa.
- Working Table.
- Air condition.
- water warm machine in Bathroom.
- a wall fan.
- Smart TV. (Youtobe, TikTok, Netflix Client must register to be member by yourself.)
- Refrigerator.
- Table for coffee.
- Pillow, Bed & Mattress King size.
- Clothesline.