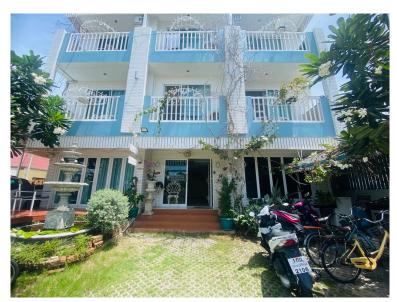

# Standard Room Room no. 21,23,31,33

Room Type: Standard room with Kitchen Counter, Sofa, Private Balcony,

Private Bathroom)

**Room Size:** 25 Sqm. (There is a counter Kitchenette. )

Location: These are on third floor and Second floor at the Conor, Backside

of the building.