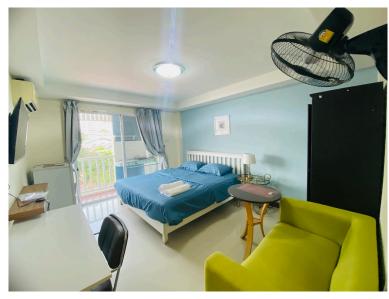

# Standard Room Room no. 21,23,31,33

Room Type: Standard room with Kitchen Counter, Sofa, Private Balcony,

Private Bathroom)

**Room Size:** 25 Sqm. (There is a counter Kitchenette. )

Location: These are on third floor and Second floor at the Conor, Backside

### Furniture inside the room.

- Counter Kitchenette.
- Sofa.
- Working Table.
- Air condition.
- water warm machine in Bathroom.
- a wall fan.
- Smart TV. (Youtobe, TikTok, Netflix Client must register to be member by yourself.)
- Refrigerator.
- Table for coffee.
- Pillow, Bed & Mattress King size.
- Clothesline.