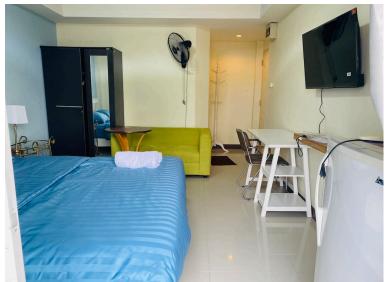

# Standard Room Room no. 21,23,31,33

Room Type: Standard room with Kitchen Counter, Sofa, Private Balcony,

Private Bathroom)

**Room Size:** 25 Sqm. (There is a counter Kitchenette. )

Location: These are on third floor and Second floor at the Conor, Backside

### Furniture inside the room.

- Counter Kitchenette.
- Sofa.
- Working Table.
- Air condition.
- water warm machine in Bathroom.
- a wall fan.
- Smart TV. (Youtobe, TikTok, Netflix Client must register to be member by yourself.)
- Refrigerator.
- Table for coffee.
- Pillow, Bed & Mattress King size.
- Clothesline.