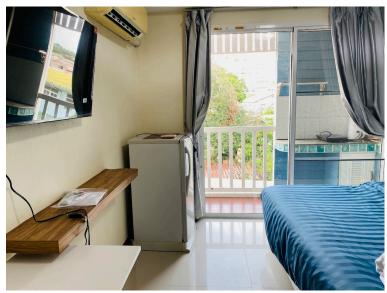

# Standard Room Room no. 21,23,31,33

Room Type: Standard room with Kitchen Counter, Sofa, Private Balcony,

Private Bathroom)

**Room Size:** 25 Sqm. (There is a counter Kitchenette. )

Location: These are on third floor and Second floor at the Conor, Backside

### Furniture inside the room.

- Counter Kitchenette.
- Sofa.
- Working Table.
- Air condition.
- water warm machine in Bathroom.
- a wall fan.
- Smart TV. (Youtobe, TikTok, Netflix Client must register to be member by yourself.)
- Refrigerator.
- Table for coffee.
- Pillow, Bed & Mattress King size.
- Clothesline.