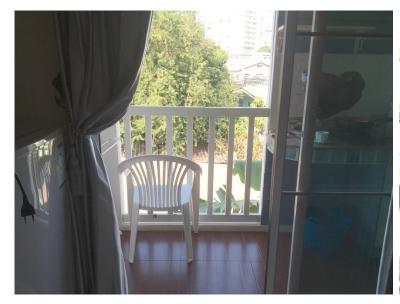

# Standard Room Room no. 21,23,31,33

Room Type: Standard room with Kitchen Counter, Sofa, Private Balcony,

Private Bathroom)

**Room Size:** 25 Sqm. (There is a counter Kitchenette. )

Location: These are on third floor and Second floor at the Conor, Backside

### Furniture inside the room.

- Counter Kitchenette.
- Sofa.
- Working Table.
- Air condition.
- water warm machine in Bathroom.
- a wall fan.
- Smart TV. (Youtobe, TikTok, Netflix Client must register to be member by yourself.)
- Refrigerator.
- Table for coffee.
- Pillow, Bed & Mattress King size.
- Clothesline.