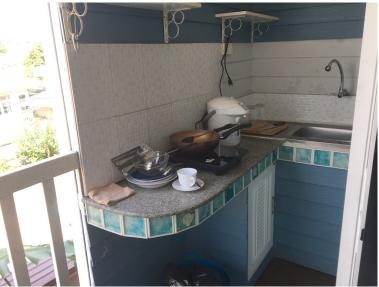

# Standard Room Room no. 21,23,31,33

Room Type: Standard room with Kitchen Counter, Sofa, Private Balcony,

Private Bathroom)

**Room Size:** 25 Sqm. (There is a counter Kitchenette. )

Location: These are on third floor and Second floor at the Conor, Backside

### Furniture inside the room.

- Counter Kitchenette.
- Sofa.
- Working Table.
- Air condition.
- water warm machine in Bathroom.
- a wall fan.
- Smart TV. (Youtobe, TikTok, Netflix Client must register to be member by yourself.)
- Refrigerator.
- Table for coffee.
- Pillow, Bed & Mattress King size.
- Clothesline.