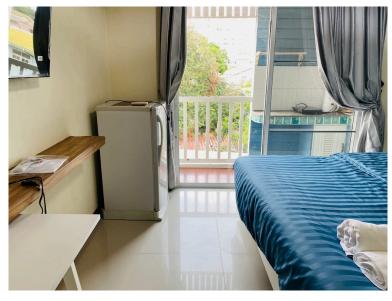

# Standard Room Room no. 21,23,31,33

Room Type: Standard room with Kitchen Counter, Sofa, Private Balcony,

Private Bathroom)

**Room Size:** 25 Sqm. (There is a counter Kitchenette. )

Location: These are on third floor and Second floor at the Conor, Backside

### Furniture inside the room.

- Counter Kitchenette.
- Sofa.
- Working Table.
- Air condition.
- water warm machine in Bathroom.
- a wall fan.
- Smart TV. (Youtobe, TikTok, Netflix Client must register to be member by yourself.)
- Refrigerator.
- Table for coffee.
- Pillow, Bed & Mattress King size.
- Clothesline.