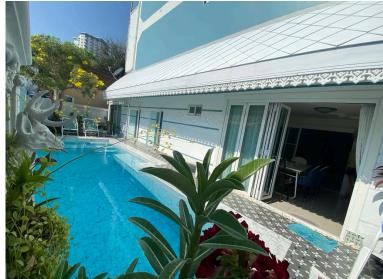

# Facilities inside Apartment.

- Swimming Pool free.
- Publish room at pool side
- Washing Machine 30 THB per time.
- Microwave for share Free.
- Drinking Water for sale 45 THB 2 Dozen/ Pack.
- Motorcycles Parking is free. (\* No Car Parking, It's only for Temporary.)
- Motorcycles for rent 2,500 2,800 Baht./ Month, For Daily 200 THB.