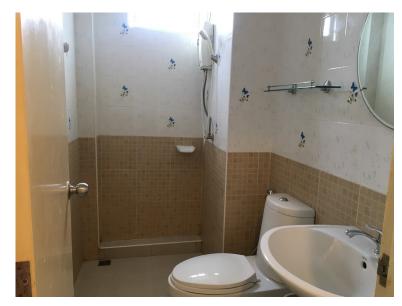

# Standard Room Room no. 21,23,31,33

Room Type: Standard room with Kitchen Counter, Sofa, Private Balcony,

Private Bathroom)

**Room Size:** 25 Sqm. (There is a counter Kitchenette. )

Location: These are on third floor and Second floor at the Conor, Backside

### Furniture inside the room.

- Counter Kitchenette.
- Sofa.
- Working Table.
- Air condition.
- water warm machine in Bathroom.
- a wall fan.
- Smart TV. (Youtobe, TikTok, Netflix Client must register to be member by yourself.)
- Refrigerator.
- Table for coffee.
- Pillow, Bed & Mattress King size.
- Clothesline.