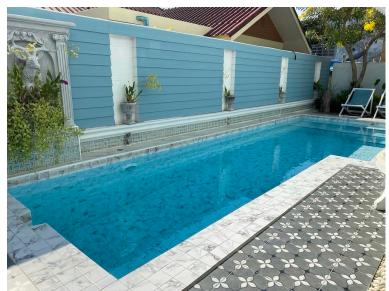

# Facilities inside Apartment.

- Swimming Pool free.
- Publish room at pool side
- Washing Machine 30 THB per time.
- Microwave for share Free.
- Drinking Water for sale 45 THB 2 Dozen/ Pack.
- Motorcycles Parking is free. (\* No Car Parking, It's only for Temporary.)
- Motorcycles for rent 2,500 2,800 Baht./ Month, For Daily 200 THB.