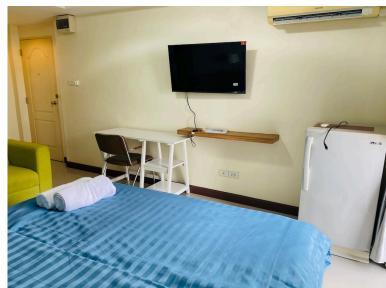

# Standard Room Room no. 21,23,31,33

Room Type: Standard room with Kitchen Counter, Sofa, Private Balcony,

Private Bathroom)

**Room Size:** 25 Sqm. (There is a counter Kitchenette. )

Location: These are on third floor and Second floor at the Conor, Backside

### Furniture inside the room.

- Counter Kitchenette.
- Sofa.
- Working Table.
- Air condition.
- water warm machine in Bathroom.
- a wall fan.
- Smart TV. (Youtobe, TikTok, Netflix Client must register to be member by yourself.)
- Refrigerator.
- Table for coffee.
- Pillow, Bed & Mattress King size.
- Clothesline.