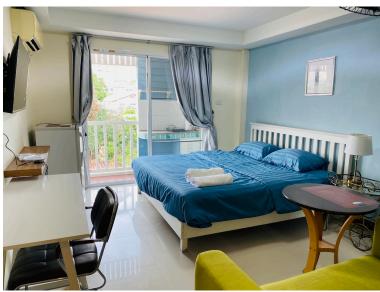

# Standard Room Room no. 21,23,31,33

Room Type: Standard room with Kitchen Counter, Sofa, Private Balcony,

Private Bathroom)

**Room Size:** 25 Sqm. (There is a counter Kitchenette. )

Location: These are on third floor and Second floor at the Conor, Backside

### Furniture inside the room.

- Counter Kitchenette.
- Sofa.
- Working Table.
- Air condition.
- water warm machine in Bathroom.
- a wall fan.
- Smart TV. (Youtobe, TikTok, Netflix Client must register to be member by yourself.)
- Refrigerator.
- Table for coffee.
- Pillow, Bed & Mattress King size.
- Clothesline.