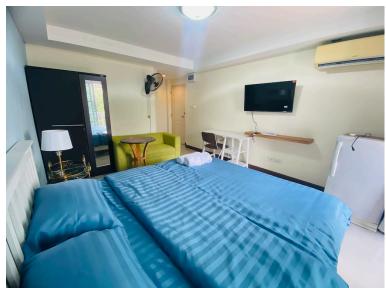

# Standard Room Room no. 21,23,31,33

Room Type: Standard room with Kitchen Counter, Sofa, Private Balcony,

Private Bathroom)

**Room Size:** 25 Sqm. (There is a counter Kitchenette. )

Location: These are on third floor and Second floor at the Conor, Backside

### Furniture inside the room.

- Counter Kitchenette.
- Sofa.
- Working Table.
- Air condition.
- water warm machine in Bathroom.
- a wall fan.
- Smart TV. (Youtobe, TikTok, Netflix Client must register to be member by yourself.)
- Refrigerator.
- Table for coffee.
- Pillow, Bed & Mattress King size.
- Clothesline.