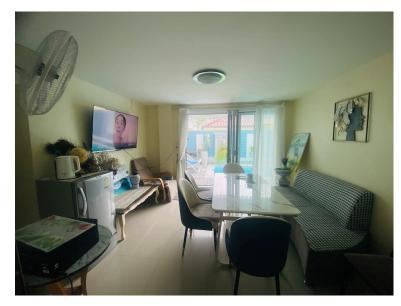

# Standard Room Room no. 21,23,31,33

Room Type: Standard room with Kitchen Counter, Sofa, Private Balcony,

Private Bathroom)

**Room Size:** 25 Sqm. (There is a counter Kitchenette. )

Location: These are on third floor and Second floor at the Conor, Backside

### Furniture inside the room.

- Counter Kitchenette.
- Sofa.
- Working Table.
- Air condition.
- water warm machine in Bathroom.
- a wall fan.
- Smart TV. (Youtobe, TikTok, Netflix Client must register to be member by yourself.)
- Refrigerator.
- Table for coffee.
- Pillow, Bed & Mattress King size.
- Clothesline.