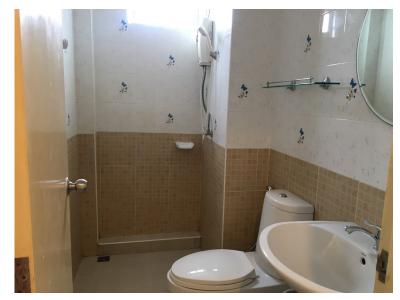

# Standard Room Room no. 21,23,31,33

Room Type: Standard room with Kitchen Counter, Sofa, Private Balcony,

Private Bathroom)

**Room Size:** 25 Sqm. (There is a counter Kitchenette. )

Location: These are on third floor and Second floor at the Conor, Backside

## Furniture inside the room.

- Counter Kitchenette.
- Sofa.
- Working Table.
- Air condition.
- water warm machine in Bathroom.
- a wall fan.
- Smart TV. (Youtobe, TikTok, Netflix Client must register to be member by yourself.)
- Refrigerator.
- Table for coffee.
- Pillow, Bed & Mattress King size.
- Clothesline.