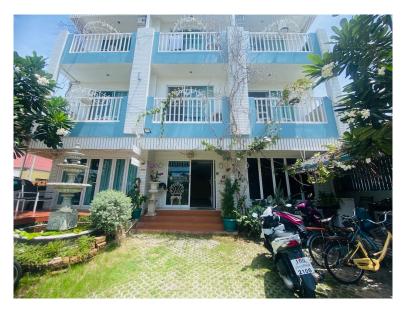

#### FAHSLALOM

# Standard Room Room no. 21,23,31,33

Room Type: Standard room with Kitchen Counter, Sofa, Private Balcony,

Private Bathroom)

**Room Size:** 25 Sqm. (There is a counter Kitchenette. )

Location: These are on third floor and Second floor at the Conor, Backside

## FAHSLALOM