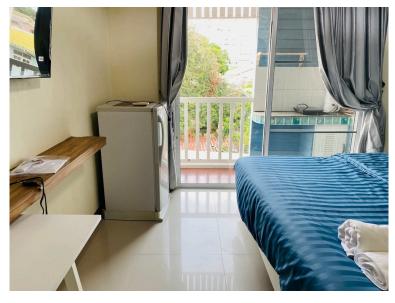

# Standard Room Room no. 21,23,31,33

Room Type: Standard room with Kitchen Counter, Sofa, Private Balcony,

Private Bathroom)

**Room Size:** 25 Sqm. (There is a counter Kitchenette. )

Location: These are on third floor and Second floor at the Conor, Backside

## Furniture inside the room.

- Counter Kitchenette.
- Sofa.
- Working Table.
- Air condition.
- water warm machine in Bathroom.
- a wall fan.
- Smart TV. (Youtobe, TikTok, Netflix Client must register to be member by yourself.)
- Refrigerator.
- Table for coffee.
- Pillow, Bed & Mattress King size.
- Clothesline.