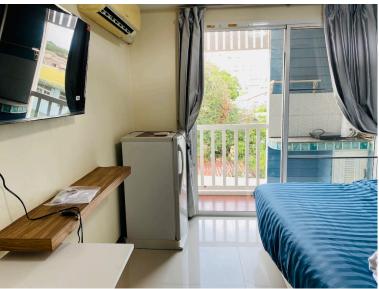

# Standard Room Room no. 21,23,31,33

Room Type: Standard room with Kitchen Counter, Sofa, Private Balcony,

Private Bathroom)

**Room Size:** 25 Sqm. (There is a counter Kitchenette. )

Location: These are on third floor and Second floor at the Conor, Backside

## Furniture inside the room.

- Counter Kitchenette.
- Sofa.
- Working Table.
- Air condition.
- water warm machine in Bathroom.
- a wall fan.
- Smart TV. (Youtobe, TikTok, Netflix Client must register to be member by yourself.)
- Refrigerator.
- Table for coffee.
- Pillow, Bed & Mattress King size.
- Clothesline.