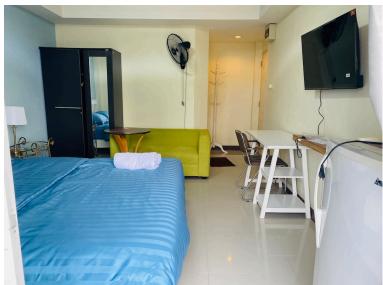

# Standard Room Room no. 21,23,31,33

Room Type: Standard room with Kitchen Counter, Sofa, Private Balcony,

Private Bathroom)

**Room Size:** 25 Sqm. (There is a counter Kitchenette. )

Location: These are on third floor and Second floor at the Conor, Backside

## Furniture inside the room.

- Counter Kitchenette.
- Sofa.
- Working Table.
- Air condition.
- water warm machine in Bathroom.
- a wall fan.
- Smart TV. (Youtobe, TikTok, Netflix Client must register to be member by yourself.)
- Refrigerator.
- Table for coffee.
- Pillow, Bed & Mattress King size.
- Clothesline.