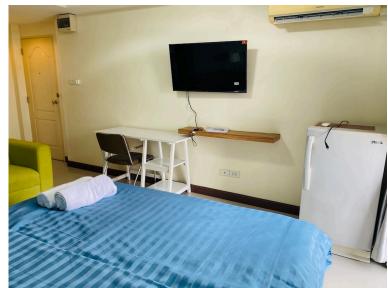

# Standard Room Room no. 21,23,31,33

Room Type: Standard room with Kitchen Counter, Sofa, Private Balcony,

Private Bathroom)

**Room Size:** 25 Sqm. (There is a counter Kitchenette. )

Location: These are on third floor and Second floor at the Conor, Backside

## Furniture inside the room.

- Counter Kitchenette.
- Sofa.
- Working Table.
- Air condition.
- water warm machine in Bathroom.
- a wall fan.
- Smart TV. (Youtobe, TikTok, Netflix Client must register to be member by yourself.)
- Refrigerator.
- Table for coffee.
- Pillow, Bed & Mattress King size.
- Clothesline.