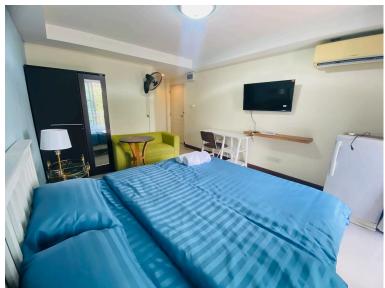

# Standard Room Room no. 21,23,31,33

Room Type: Standard room with Kitchen Counter, Sofa, Private Balcony,

Private Bathroom)

**Room Size:** 25 Sqm. (There is a counter Kitchenette. )

Location: These are on third floor and Second floor at the Conor, Backside

## Furniture inside the room.

- Counter Kitchenette.
- Sofa.
- Working Table.
- Air condition.
- water warm machine in Bathroom.
- a wall fan.
- Smart TV. (Youtobe, TikTok, Netflix Client must register to be member by yourself.)
- Refrigerator.
- Table for coffee.
- Pillow, Bed & Mattress King size.
- Clothesline.