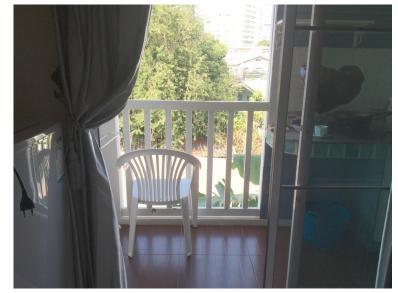

# Standard Room Room no. 21,23,31,33

Room Type: Standard room with Kitchen Counter, Sofa, Private Balcony,

Private Bathroom)

**Room Size:** 25 Sqm. (There is a counter Kitchenette. )

Location: These are on third floor and Second floor at the Conor, Backside

## Furniture inside the room.

- Counter Kitchenette.
- Sofa.
- Working Table.
- Air condition.
- water warm machine in Bathroom.
- a wall fan.
- Smart TV. (Youtobe, TikTok, Netflix Client must register to be member by yourself.)
- Refrigerator.
- Table for coffee.
- Pillow, Bed & Mattress King size.
- Clothesline.