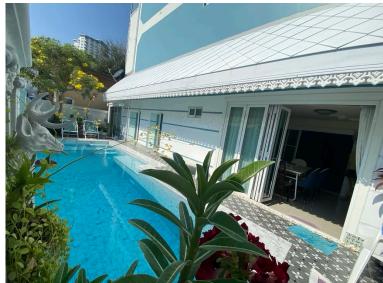

## Facilities inside Apartment.

- Swimming Pool free.
- Publish room at pool side
- Washing Machine 30 THB per time.
- Microwave for share Free.
- Drinking Water for sale 45 THB 2 Dozen/ Pack.
- Motorcycles Parking is free. (\* No Car Parking, It's only for Temporary.)
- Motorcycles for rent 2,500 2,800 Baht./ Month, For Daily 200 THB.

#### FAHSLALOM

## FAHSLALOM