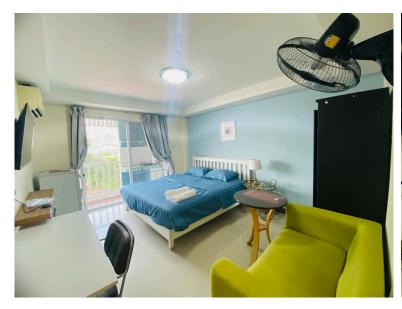

# Standard Room Room no. 21,23,31,33

Room Type: Standard room with Kitchen Counter, Sofa, Private Balcony,

Private Bathroom)

**Room Size:** 25 Sqm. (There is a counter Kitchenette. )

Location: These are on third floor and Second floor at the Conor, Backside

## Furniture inside the room.

- Counter Kitchenette.
- Sofa.
- Working Table.
- Air condition.
- water warm machine in Bathroom.
- a wall fan.
- Smart TV. (Youtobe, TikTok, Netflix Client must register to be member by yourself.)
- Refrigerator.
- Table for coffee.
- Pillow, Bed & Mattress King size.
- Clothesline.