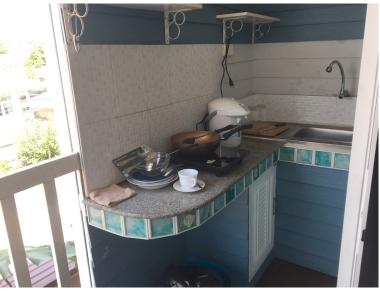

# Standard Room Room no. 21,23,31,33

Room Type: Standard room with Kitchen Counter, Sofa, Private Balcony,

Private Bathroom)

**Room Size:** 25 Sqm. (There is a counter Kitchenette. )

Location: These are on third floor and Second floor at the Conor, Backside

## Furniture inside the room.

- Counter Kitchenette.
- Sofa.
- Working Table.
- Air condition.
- water warm machine in Bathroom.
- a wall fan.
- Smart TV. (Youtobe, TikTok, Netflix Client must register to be member by yourself.)
- Refrigerator.
- Table for coffee.
- Pillow, Bed & Mattress King size.
- Clothesline.