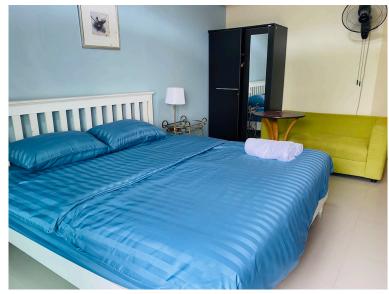

# Standard Room Room no. 21,23,31,33

Room Type: Standard room with Kitchen Counter, Sofa, Private Balcony,

Private Bathroom)

**Room Size:** 25 Sqm. (There is a counter Kitchenette. )

Location: These are on third floor and Second floor at the Conor, Backside

## Furniture inside the room.

- Counter Kitchenette.
- Sofa.
- Working Table.
- Air condition.
- water warm machine in Bathroom.
- a wall fan.
- Smart TV. (Youtobe, TikTok, Netflix Client must register to be member by yourself.)
- Refrigerator.
- Table for coffee.
- Pillow, Bed & Mattress King size.
- Clothesline.