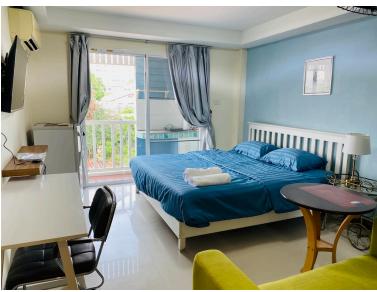

# Standard Room Room no. 21,23,31,33

Room Type: Standard room with Kitchen Counter, Sofa, Private Balcony,

Private Bathroom)

**Room Size:** 25 Sqm. (There is a counter Kitchenette. )

Location: These are on third floor and Second floor at the Conor, Backside

## Furniture inside the room.

- Counter Kitchenette.
- Sofa.
- Working Table.
- Air condition.
- water warm machine in Bathroom.
- a wall fan.
- Smart TV. (Youtobe, TikTok, Netflix Client must register to be member by yourself.)
- Refrigerator.
- Table for coffee.
- Pillow, Bed & Mattress King size.
- Clothesline.