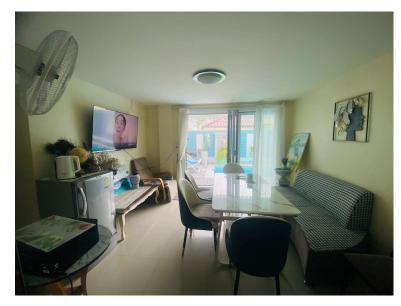

# Standard Room Room no. 21,23,31,33

Room Type: Standard room with Kitchen Counter, Sofa, Private Balcony,

Private Bathroom)

**Room Size:** 25 Sqm. (There is a counter Kitchenette. )

Location: These are on third floor and Second floor at the Conor, Backside

## Furniture inside the room.

- Counter Kitchenette.
- Sofa.
- Working Table.
- Air condition.
- water warm machine in Bathroom.
- a wall fan.
- Smart TV. (Youtobe, TikTok, Netflix Client must register to be member by yourself.)
- Refrigerator.
- Table for coffee.
- Pillow, Bed & Mattress King size.
- Clothesline.