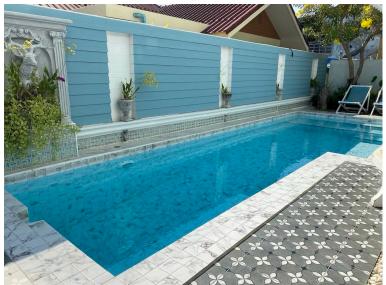

## Facilities inside Apartment.

- Swimming Pool free.
- Publish room at pool side
- Washing Machine 30 THB per time.
- Microwave for share Free.
- Drinking Water for sale 45 THB 2 Dozen/ Pack.
- Motorcycles Parking is free. (\* No Car Parking, It's only for Temporary.)
- Motorcycles for rent 2,500 2,800 Baht./ Month, For Daily 200 THB.

#### FAHSLALOM

## FAHSLALOM